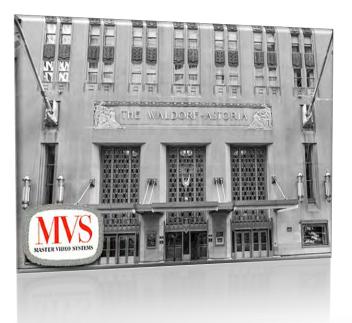

In the 1950s, Master Video was chosen to install the first, multipurpose television system in New York's Waldorf-Astoria Hotel.

Master Video was chosen for the Systems Integration of over 3,300 Displays & IPTV devices in AT&T Cowboys Stadium.