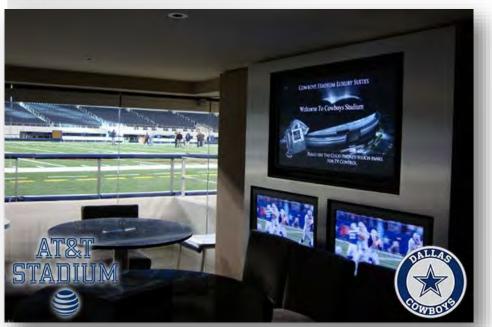

In the 1950s, Master Video was chosen to install the first, multipurpose television system in New York's Waldorf-Astoria Hotel.

Master Video was chosen for the Systems Integration of over 3,300 Displays & IPTV devices in AT&T Cowboys Stadium.